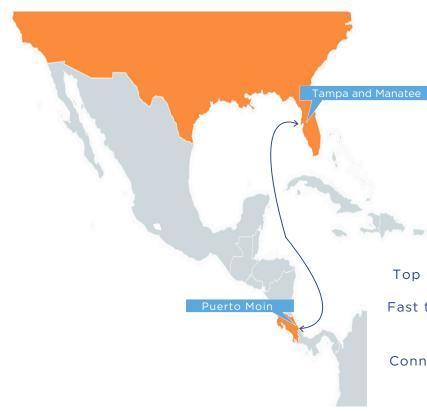

## **SEACAT**

- \* JUICE EXPRESS (PUERTO MOIN TO TAMPA, PLRS TERMINAL) BI-WEEKLY, AND V.V.
- \* DEL MONTE SPIRIT (PUERTO MOIN TO MANATEE, GULF STEVEDORING TERMINAL) WEEKLY, AND V.V.

The only direct Costa Rica - Tampa Bay connection

Top modern reefer container equipment

Fast transit times from the United States to Costa Rica

Connecting directly to specialised cargo terminals